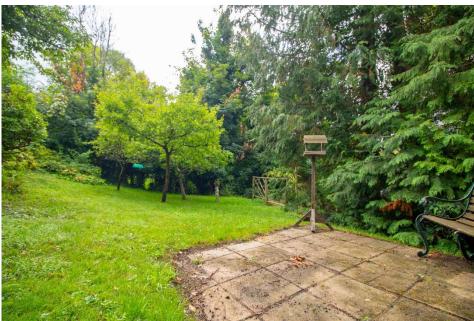

There is a further dining room, conservatory and fully fitted kitchen with ample storage space.

The rear tiered garden is South facing and offers several seated areas surrounded by a variety of mature trees and shrubs that offer a high degree of privacy.