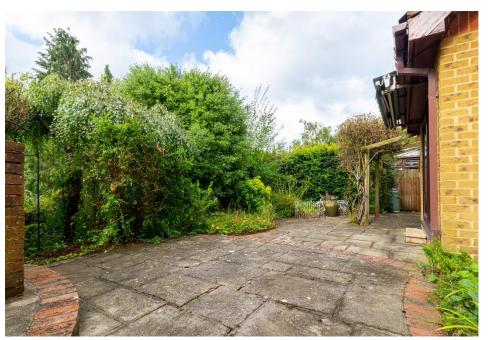

There is a further dining room, conservatory and fully fitted kitchen with ample storage space.

The rear tiered garden is South facing and offers several seated areas surrounded by a variety of mature trees and shrubs that offer a high degree of privacy.