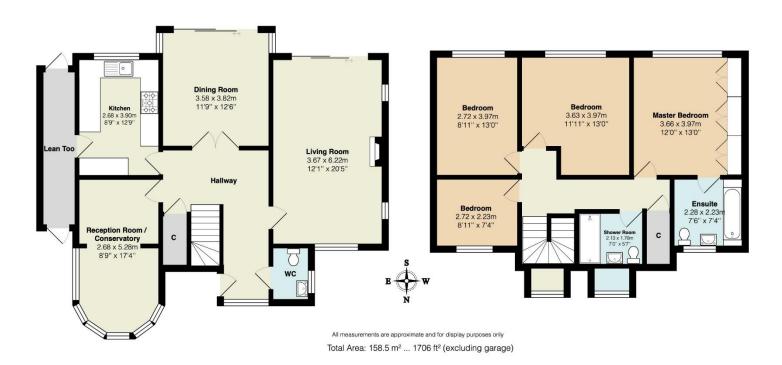

The property is offered to the market chain free and offers spacious living accommodation which includes four good sized bedrooms, the master having ensuite facilities and a family shower room.

The ground floor is accessed via a spacious entrance hall with WC leading through to a 20ft duel aspect living room with direct access to the rear garden.

There is a further dining room, conservatory and fully fitted kitchen with ample storage space.

The rear tiered garden is South facing and offers several seated areas surrounded by a variety of mature trees and shrubs that offer a high degree of privacy.

The front of the house is accessed via a good sized driveway for several cars and leads to a detached double garage and bike store.

Early viewings are advised to avoid disappointment.