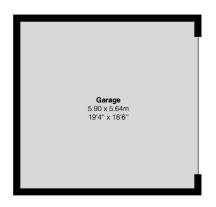

The front of the house is accessed via a good sized driveway for several cars and leads to a detached double garage and bike store.

Early viewings are advised to avoid disappointment.