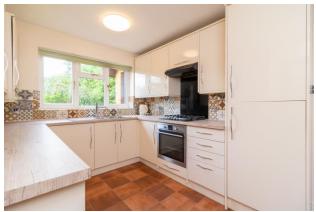

There is a further dining room, conservatory and fully fitted kitchen with ample storage space.

The rear tiered garden is South facing and offers several seated areas surrounded by a variety of mature trees and shrubs that offer a high degree of privacy.