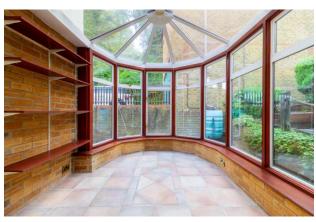

There is a further dining room, conservatory and fully fitted kitchen with ample storage space.

The rear tiered garden is South facing and offers several seated areas surrounded by a variety of mature trees and shrubs that offer a high degree of privacy.